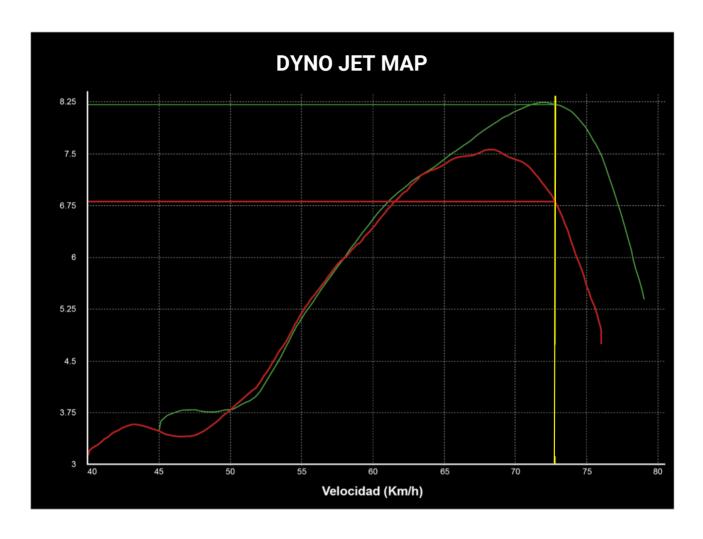

## **POWER CURVE:**

Yasuni Competitors +20,74% power with Yasuni 8.21 c.v 6.8 c.v.

Comparative with fixed ratio transmission, Yasuni exhaust VS competitor exhaust