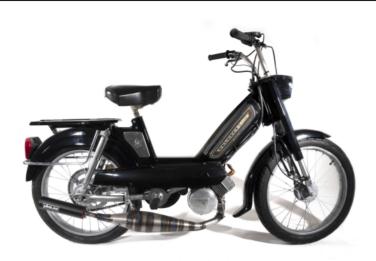

## DESCRIPTION

Price:

The new exhaust system for the Peugeot 103 is characterized by its placement on the right side and its outlet at the bottom of the motorcycle. This exhaust is designed for all classic motorcycle enthusiasts who want to take their bikes to the next level, giving them a touch of modernity and the latest technology. With this new exhaust, we achieve the maximum performance of the motorcycles with the aim of enjoying them to the fullest. Moreover, by just changing the exhaust, you will notice a very significant improvement, so no additional modifications to the motorcycle will be necessary.

This exhaust system is developed for original 50cc/70cc sport-type cylinders. Thanks to its design, this exhaust provides maximum power at low and medium RPM ranges, resulting in a notable improvement in acceleration and top speed.

The exhaust offers a choice of several silencer colors based on your preference; you can choose between black, black with a red cap, black with a blue cap, carbon, and carbon kevlar. It also has CE certification, making it road legal.