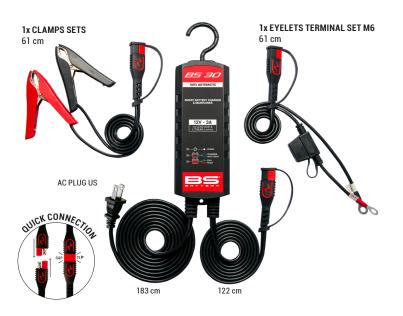

# **US CHARGER DATASHEET**

BS Code: 700572



# SMART BATTERY CHARGER **& MAINTAINER**

100% AUTOMATIC | 12V - 3A **LEAD ACID & LITHIUM** 



### **BOX CONTENT**



# **SUITABLE FOR**



#### **FEATURES**

- · Smart battery charger & maintainer
- Auto detect Lead Acid or Lithium technology
- Adaptable charging algorithm for Lead Acid & Lithium (LiFePO4)
- Safe: connection spark free, reverse polarity, short circuit and internal overheat protection
- · Easy to use: connect & forget
- · Multiaxis hook

## TECHNICAL DATA

| Input voltage    | 100-240VAC, 50-60Hz                      |
|------------------|------------------------------------------|
| Charging voltage | 14.4VDC                                  |
| Charging current | 3A                                       |
| Type of charger  | Automatic - 9 stages                     |
| Type of battery  | 12V Lead Acid or LiFePO4                 |
| Battery size     | Up to 60Ah (up to 120Ah for maint