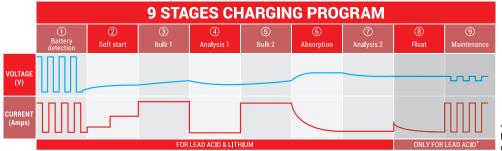

# CHARGING CURVE

\*No float & maintenance stages for Lithium. Once the battery is fully charged, the charge is stopped