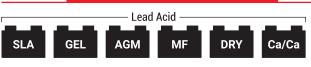

S**

- · Smart battery charger & maintainer
- Auto detect Lead Acid or Lithium technology
- Adaptable charging algorithm for Lead Acid & Lithium (LiFePO4)
- Safe: connection spark free, reverse polarity, short circuit and internal overheat protection
- · Easy to use: connect & forget
- · Multiaxis hook

## TECHNICAL DATA

| Input voltage    | 100-240VAC, 50-60Hz                      |
|------------------|------------------------------------------|
| Charging voltage | 14.4VDC                                  |
| Charging current | 3A                                       |
| Type of charger  | Automatic - 9 stages                     |
| Type of battery  | 12V Lead Acid or LiFePO4                 |
| Battery size     | Up to 60Ah (up to 120Ah for maintenance) |

### BATTERY COMPATIBILITY



# Lithium LiFeP04

# CHARGING CURVE



\*No float & maintenance stages for Lithium. Once the battery is fully charged, the charge is stopped