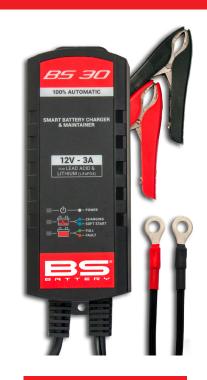

# SMART BATTERY CHARGER **& MAINTAINER**

100% AUTOMATIC | 12V - 3A **LEAD ACID & LITHIUM** 

## TECHNICAL DATA

| Input voltage    | 100-240VAC, 50-60Hz                      |
|------------------|------------------------------------------|
| Charging voltage | 14.4VDC                                  |
| Charging current | 3A                                       |
| Type of charger  | Automatic - 9 stages                     |
| Type of battery  | 12V Lead Acid or LiFePO4                 |
| Battery size     | Up to 60Ah (up to 120Ah for maintenance) |