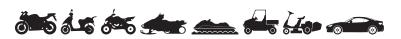

# **US CHARGER DATASHEET**

BS Code: 700572



# SMART BATTERY CHARGER **& MAINTAINER**

100% AUTOMATIC | 12V - 3A **LEAD ACID & LITHIUM** 



### **BOX CONTENT**



# **SUITABLE FOR**



#### **FEATURES**

- · Smart battery charger & maintainer
- Auto detect Lead Acid or Lithium technology
- Adaptable charging algorithm for Lead Acid & Lithium (LiFePO4)
- Safe: connection spark free, reverse polarity, short circuit and internal overheat protection
- · Easy to use: connect & forget
- · Multiaxis hook

## TECHNICAL DATA

| Input voltage    | 100-240VAC, 50-60Hz                      |
|------------------|------------------------------------------|
| Charging voltage | 14.4VDC                                  |
| Charging current | 3A                                       |
| Type of charger  | Automatic - 9 stages                     |
| Type of battery  | 12V Lead Acid or LiFePO4                 |
| Battery size     | Up to 60Ah (up to 120Ah for maintenance) |

### BATTERY