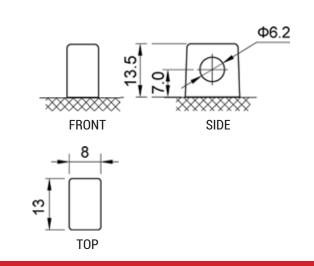

## DIMENSIONS

Length (A): Width (B): Container height: Total height (C): 178mm ±2mm 123mm ±2mm 166mm ±2mm 166mm ±2mm

TERMINALS (mm)