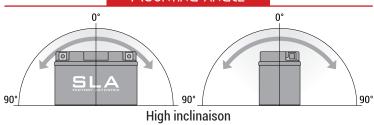

*

- Designed according to AGM technology (Absorbed acid)
- VRLA battery type
- Activated and pre-charged batteries
- Homologated by OEM

#### **FEATURES**

- AGM construction (Absorbed Glass Material)
- VRLA battery (Valve Regulated Lead Acid)
- Factory activated
- Environmentally friendly, spillproof design
- Multi-positional fitment
- · Absolutely Maintenance free
- Sealed, no gas emission through venting hole (under normal operation)
- · Ready & Easy to use
- · No acid handling Very safe
- · Increased power & Extended life
- Extreme vibration resistance

## DIMENSIONS

Length (A): Width (B): Container height: Total height (C): 178mm ±2mm 123mm ±2mm 166mm ±2mm 166mm ±2mm



TERMINALS (mm)

### UPGRADE FOR

**DRY** 53030

WEIGHT

Battery (with acid):

Approx 8.52kg

#### MOUNTING ANGLE