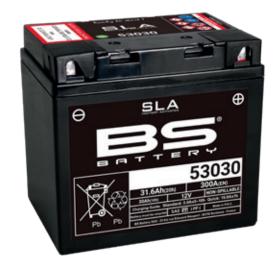

# **SLA** | READY TO START

**EEF** 53030

300A CCA - A (EN)

31.6Ah CAPACITY - Ah (20Hr)

30Ah CAPACITY - Ah (10Hr)

### UPGRADE FOR

**DRY** 53030

WEIGHT

Battery (with acid):

Approx 8.52kg