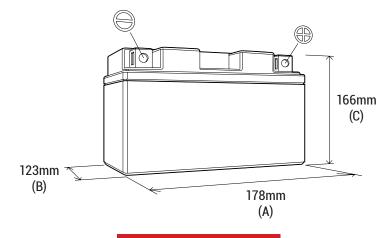

## DIMENSIONS

Length (A): Width (B): Container height: Total height (C): 178mm ±2mm 123mm ±2mm 166mm ±2mm 166mm ±2mm

TERMINALS (mm)