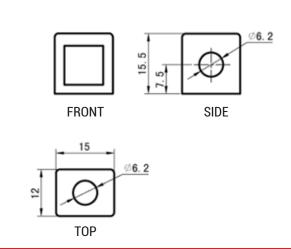

### **DIMENSIONS**

Length (A): Width (B): Container height: Total height (C):

205mm ±2mm 70mm ±2mm 162mm ±2mm 162mm ±2mm

TERMINALS (mm)