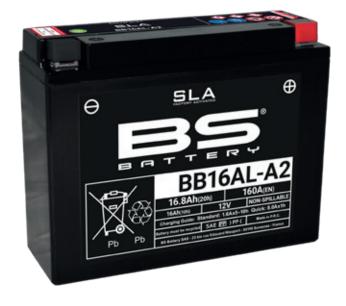

# REF BB16AL-A2

#### **TECHNOLOGY**

- Designed according to AGM technology (Absorbed acid)
- VRLA battery type
- Activated and pre-charged batteries
- Homologated by OEM

#### **FEATURES**

- AGM construction (Absorbed Glass Material)
- VRLA battery (Valve Regulated Lead Acid)
- Factory activated
- Environmentally friendly, spillproof design
- Multi-positional fitment
- **Absolutely Maintenance free**
- Sealed, no gas emission through venting hole (under normal operation)
- · Ready & Easy to use
- · No acid handling Very safe
- · Increased power & Extended life
- Extreme vibration resistance