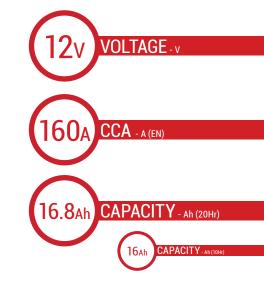

## BATTERY DATA SHEET







**SLA | READY TO START** 

# REF BB16AL-A2





#### **TECHNOLOGY**

- Designed according to AGM technology (Absorbed acid)
- VRLA battery type
- Activated and pre-charged batteries
- Homologated by OEM

#### **FEATURES**

- AGM construction (Absorbed Glass Material)
- VRLA battery (Valve Regulated Lead Acid)
- Factory activated
- Environmentally friendly, spillproof design
- Multi-positional fitment
- **Absolutely Maintenance free**
- Sealed, no gas emission through venting hole (under normal operation)
- · Ready & Easy to use
- · No acid handling Very safe
- · Increased power & Extended life
- Extreme vibration resistance

### **DIMENSIONS**

Length (A): Width (B): Container height: Total height (C):

205mm ±2mm 70mm ±2mm 162mm ±2mm 162mm ±2mm



TERMINALS (mm)

#### UPGRADE FOR

DRY BB16AL-A2

WEIGHT

Battery (with acid):

Approx 5