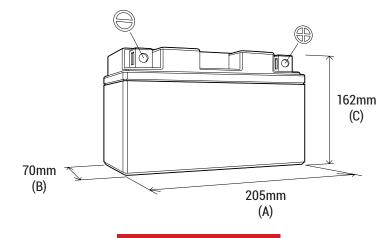

### **DIMENSIONS**

Length (A): Width (B): Container height: Total height (C):

205mm ±2mm 70mm ±2mm 162mm ±2mm 162mm ±2mm

TERMINALS (mm)