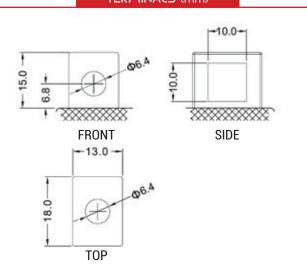

ccording to AGM technology (Absorbed acid)
- VRLA battery type
- Activated and pre-charged batteries
- Homologated by OEM

#### **FEATURES**

- AGM construction (Absorbed Glass Material)
- VRLA battery (Valve Regulated Lead Acid)
- Factory activated
- Environmentally friendly, spillproof design
- Multi-positional fitment
- Absolutely Maintenance free
- Sealed, no gas emission through venting hole (under normal operation)
- · Ready & Easy to use
- · No acid handling Very safe
- · Increased power & Extended life
- Extreme vibration resistance

#### **DIMENSIONS**

Length (A): Width (B): Container height: Total height (C):

100mm ±2mm 175mm ±2mm

175mm ±2mm

175mm ±2mm



#### UPGRADE FOR

DRY BB16CL-B

WEIGHT

Battery (with acid):

Approx 6.53kg

# 90° High inclinaison

#### TERMINALS (mm)