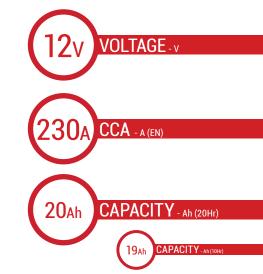

### BATTERY DATA SHEET







**SLA** | READY TO START

## REF BB16CL-B





#### **TECHNOLOGY**

- Designed according to AGM technology (Absorbed acid)
- VRLA battery type
- Activated and pre-charged batteries
- Homologated by OEM

#### **FEATURES**

- AGM construction (Absorbed Glass Material)
- VRLA battery (Valve Regulated Lead Acid)
- Factory activated
- Environmentally friendly, spillproof design
- Multi-positional fitment
- Absolutely Maintenance free
- Sealed, no gas emission through venting hole (under normal operation)
- · Ready & Easy to use
- · No acid handling Very safe
- · Increased power & Extended life
- Extreme vibration resistance

#### **DIMENSIONS**

Length (A): Width (B): Container height: Total height (C):

100mm ±2mm 175mm ±2mm

175mm ±2mm

175mm ±2mm



#### UPGRADE FOR

DRY BB16CL-B

WEIGHT

Battery (with acid):

Approx 6.53kg

# 90° High