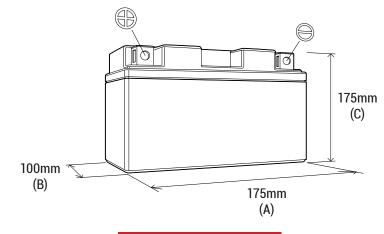

#### **DIMENSIONS**

Length (A): Width (B): Container height: Total height (C):

100mm ±2mm 175mm ±2mm

175mm ±2mm

175mm ±2mm